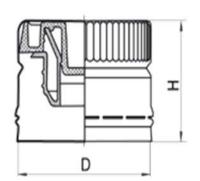

## Screw caps

The caps are suitable to seal jars and bottles with screw caps thread. They can be used with any type of product with thermic treatment of pasteurization or sterilization (up to 131°C). The caps are made of:

- Tinplate according BS EN 10202:2001 externally colour lacquered or lithographed and internally lacquered with protective lacquer.
- The lacquers are in compliance with regulation 1935/2004 /EC; US FDA 21 CFR section 175.300 and have BFDGE certificates.
- There is a sealing ring from PVC plastisol in the inner side of the cap, according to European directive 2002/72/ EC from 6-th August 2002 regarding synthetic materials which come in contact with food; Directive 2005/79/EC from 18-th of November 2005 correction- 2002/72/EC; Directive 2007/19/EC from 2-nd April 2007 correction of 2002/72/EC; Directive 2008/39/EC from 6-th of April 2008 correction of 2002/72/EC.

| Размер<br>Dimension | Диаметър<br>Diameter<br>D, mm | Височина<br>Height<br>H, mm | Вид уплътнителен елемент / Gasket |     |                         |
|---------------------|-------------------------------|-----------------------------|-----------------------------------|-----|-------------------------|
|                     |                               |                             | Пластизол<br>PVC compound         | EPE | Дозатор<br>Proportioner |
| PP 25 x 17          | 25.6 ± 0.2                    | 16.7                        | G                                 |     |                         |
| PP 28 x 16          | 28.3 ± 0.2                    | 16.2                        | G                                 |     |                         |
| PP 28 x 17          | 28.3 ± 0.2                    | 17.2                        |                                   | G G |                         |
| PP 28 x18           | 28.3 ± 0.2                    | 18.2                        |                                   | @   |                         |
| PP 31.5 x 18        | 31.5 ± 0.2                    | 18.2                        |                                   | G   | G.                      |
| PP 31.5 x 24        | 31.5 ± 0.2                    | 24.2                        |                                   | ©   | G.                      |