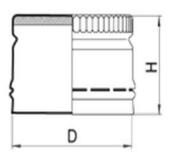

## Pilfer proof caps

ПП с уплътнител EPE PP with a gasket EPE

ПП с дозатор PP with a proportioner

ПП с дозатор зехтин PP with an olive proportioner

The caps are suitable to seal glass or plastic bottles of alcoholic or soft drinks as well as bottles of medicines. After opening the drop ring can be released. The caps are made of aluminium sheet externally colour lacquered or lithographed and internally lacquered with protective lacquer. There is a liner of high density expanded polyethylene on the inner side of the cap. The raw materials—aluminium sheet, coating and liner compoundare in compliance with European food treatment laws.

| Размер<br>Dimension | Диаметър<br>Diameter<br>D, mm | Височина<br>Height<br>H, mm | Вид уплътнителен елемент / Gasket |     |                         |
|---------------------|-------------------------------|-----------------------------|-----------------------------------|-----|-------------------------|
|                     |                               |                             | Пластизол<br>PVC compound         | EPE | Дозатор<br>Proportioner |
| PP 25 x 17          | 25.6 ± 0.2                    | 16.7                        | G                                 |     |                         |
| PP 28 x 16          | 28.3 ± 0.2                    | 16.2                        | G                                 |     |                         |
| PP 28 x 17          | 28.3 ± 0.2                    | 17.2                        |                                   | G G |                         |
| PP 28 x18           | 28.3 ± 0.2                    | 18.2                        |                                   | @   |                         |
| PP 31.5 x 18        | 31.5 ± 0.2                    | 18.2                        |                                   | G   | G.                      |
| PP 31.5 x 24        | 31.5 ± 0.2                    | 24.2                        |                                   | ©   | G.                      |