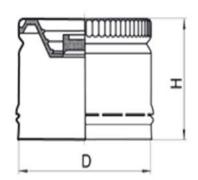

## Pilfer proof caps

ПП с уплътнител EPE PP with a gasket EPE

ПП с дозатор PP with a proportioner

ПП с дозатор зехтин PP with an olive proportioner

The caps are suitable to seal glass or plastic bottles of alcoholic or soft drinks as well as bottles of medicines. After opening the drop ring can be released. The caps are made of aluminium sheet externally colour lacquered or lithographed and internally lacquered with protective lacquer. There is a liner of high density expanded polyethylene on the inner side of the cap. The raw materials—aluminium sheet, coating and liner compoundare in compliance with European food treatment laws.

| Размер<br>Dimension | Диаметър<br>Diameter<br>D, mm | Височина<br>Height<br>H, mm | Вид уплътнителен елемент / Gasket |     |                         |
|---------------------|-------------------------------|-----------------------------|-----------------------------------|-----|-------------------------|
|                     |                               |                             | Пластизол<br>PVC compound         | EPE | Дозатор<br>Proportioner |
| PP 25 x 17          | 25.6 ± 0.2                    | 16.7                        | G                                 |     |                         |
| PP 28 x 16          | 28.3 ± 0.2                    | 16.2                        | G                                 |     |                         |
| PP 28 x 17          | 28.3 ± 0.2                    | 17.2                        |                                   | G G |                         |
| PP 28 x18           | 28.3 ± 0.2                    | 18.2                        |                                   | @   |                         |
| PP 31.5 x 18        | 31.5 ± 0.2                    | 18.2                        |                                   | G   | G.                      |
| PP 31.5 x 24        | 31.5 ± 0.2                    | 24.2                        |                                   | ©   | G.                      |