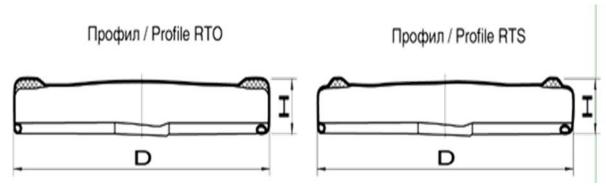

## Screw caps

The caps are suitable to seal jars and bottles with screw caps thread. They can be used with any type of product with thermic treatment of pasteurization or sterilization (up to 131°C). The caps are made of:

- Tinplate according BS EN 10202:2001 externally colour lacquered or lithographed and internally lacquered with protective lacquer.
- The lacquers are in compliance with regulation 1935/2004 /EC; US FDA 21 CFR section 175.300 and have BFDGE certificates.
- There is a sealing ring from PVC plastisol in the inner side of the cap, according to European directive 2002/72/ EC from 6-th August 2002 regarding synthetic materials which come in contact with food; Directive 2005/79/EC from 18-th of November 2005 correction- 2002/72/EC; Directive 2007/19/EC from 2-nd April 2007 correction of 2002/72/EC; Directive 2008/39/EC from 6-th of April 2008 correction of 2002/72/EC.

The raw materials- tinplate, coating and sealing compound- are in compliance with European food treatment laws.